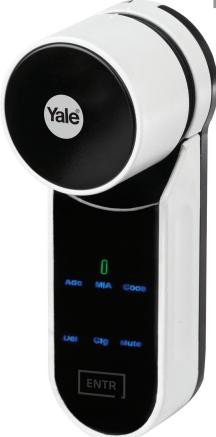

# **ENTR™** highlights:

- Ideal for any door type or size simply remove your old cylinder and replace with ENTR
- Automatic locking shut the door and it will automatically lock
- Secure, encrypted wireless communication between system elements
- Wire-free and wireless ENTR™ is a battery-operated system