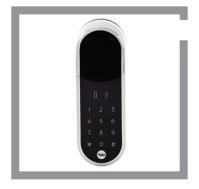

secure, convenient control over the access to your home. Download the ENTR™ app to unlock your door remotely.



**KEY FREE. BE FREE** 

- · Create virtual keys
- Receive notifications battery level status
- Find technical support within the app

# **ENTR™** highlights:

- Ideal for any door type or size simply remove your old cylinder and replace with ENTR
- Automatic locking shut the door and it will automatically lock
- Secure, encrypted wireless communication between system elements
- Wire-free and wireless ENTR™ is a battery-operated system



# High security access options

ENTR™ works with a variety of devices that give you access control. Select those that best suit your needs and provide you with the most convenience:

### **Touchpad Wall Reader**

- Predefine up to 20 PIN codes



#### **Fingerprint Wall Reader**

- Enter up to 20 fingerprints or PIN codes



## **Remote Control**

- Battery operated remote control



For more information please visit: www.yalelock.com

YALE, with its unique global reach and range of products, is the world's favourite lock - the preferred solution for securing your home, family and personal belongings.

**ASSA ABLOY** is the global leader in door opening solutions, dedicated to satisfying end-user needs for security, safety and convenience.

ASSA ABLOY