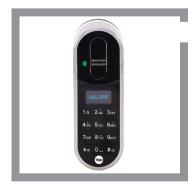

to unlock your door remotely.



**KEY FREE. BE FREE** 

- · Create virtual keys
- Receive notifications battery level status
- Find technical support within the app

# **ENTR™** highlights:

- Ideal for any door type or size simply remove your old cylinder and replace with ENTR
- Automatic locking shut the door and it will automatically lock
- Secure, encrypted wireless communication between system elements
- Wire-free and wireless ENTR™ is a battery-operated system



# High security access options

ENTR™ works with a variety of devices that give you access control. Select those that best suit your needs and provide you with the most convenience:

### **Touchpad Wall Reader**

- Predefine up to 20 PIN codes



#### **Fingerprint Wall Reader**

- Enter up to 20 fingerprints or PIN codes



## **Remote Control**

- Battery operated remote control



For more information please visit: www.yalelock.com

YALE, with its unique global reach and range of products, is the world's favourite lock - the preferred solution for securing your home, family and personal belongings.

**ASSA ABLOY** is the global leader in door opening solutions, dedicated to satisfying end-user needs for security, safety and convenience.

ASSA ABLOY