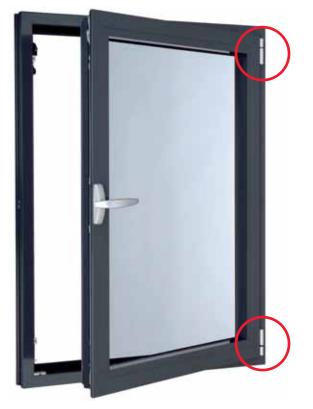

## Nothing detracts from the window's aesthetics.

Regarding design and functionality Roto AluVision T600 sets new standards with a fully concealed hinge-side. That is to say, no visible hinges from the outside, nothing detracts from the window's aesthetics. All components are fully integrated in the window frame and sash. Roto AluVision T600 is definitely the most elegant, concealed hardware system for large aluminium windows.

## Large opening angle of 100 degrees.

Others also offer concealed hinge sides. However you'll find it hard to find a window opening distance that's larger than 90°. Roto AluVision T600 provides a wider opening. You can open the large aluminium windows up to a maximum angle of 100 degrees, enabling an unrestricted view. Further designrelated advantage: Unlike conventional concealed aluminium hardware, Roto AluVision T600 enables the sash to open fully, which results in a clear, unobstructed view.

Conventional aluminium window with visible hinges

Aluminium window with Roto AluVision T600 and concealed hinges