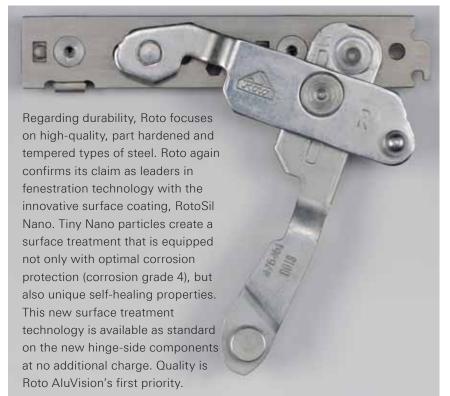

### All-round top design The result: easy installation and extra long durability

Ultimate corrosion protection by means of the unique surface-finish: RotoSil Nano.

### Less parts, less installation time.

Roto AluVision T600 uses the AluVision T540-10 central locking system. This has a lot of advantages: The smaller variety of components reduces the stock space required and this reduces costs. The pivot rest is designed in such a manner that one can do without drilling or milling in the frame All hinge-side components are clamped on the frame and sash; simplifying installation and reducing installation times. In addition to that there is the convenient adjustment: Roto AluVision T600 can be installed and adjusted with max. 2 tools. The adjustment levels are clearly marked. Interesting for the user: integrated lubrication depots provide permanent lubrication, reduce wear and tear and makes the top model among aluminium hardware low-maintenance and smooth running.