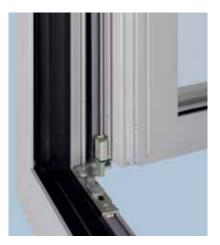

## Nothing detracts from the window's aesthetics.

Regarding design and functionality Roto AluVision T600 sets new standards with a fully concealed hinge-side. That is to say, no visible hinges from the outside, nothing detracts from the window's aesthetics. All components are fully integrated in the window frame and sash. Roto AluVision T600 is definitely the most elegant, concealed hardware system for large aluminium windows.

## Small components create large security reserves.

Roto AluVision T600 provides excellent burglary protection for concealed hardware. By integrating it into the modular T540 locking system, a high level of - also retrofittable - security is possible (up to BRG2 in accordance with DIN EN 1627-1630). The small compact pivot rest provides a lot of space for additional security components and warrants increased anti-jemmy protection.