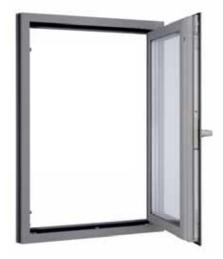

Conventional aluminium window with visible hinges

Aluminium window with Roto AluVision T600 and concealed hinges