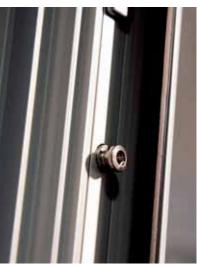

High level of security for Burglary Resistance Grade 2 by means of adjustable security cams

## Small components create large security reserves.

Roto AluVision T600 provides excellent burglary protection for concealed hardware. By integrating it into the modular T540 locking system, a high level of - also retrofittable - security is possible (up to BRG2 in accordance with DIN EN 1627-1630). The small compact pivot rest provides a lot of space for additional security components and warrants increased anti-jemmy protection.