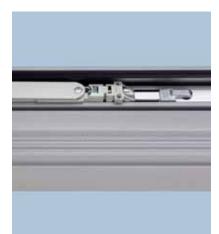

### Less parts, less installation time.

Roto AluVision T600 uses the AluVision T540-10 central locking system. This has a lot of advantages: The smaller variety of components reduces the stock space required and this reduces costs. The pivot rest is designed in such a manner that one can do without drilling or milling in the frame All hinge-side components are clamped on the frame and sash; simplifying installation and reducing installation times. In addition to that there is the convenient adjustment: Roto AluVision T600 can be installed and adjusted with max. 2 tools. The adjustment levels are clearly marked. Interesting for the user: integrated lubrication depots provide permanent lubrication, reduce wear and tear and makes the top model among aluminium hardware low-maintenance and smooth running.

Easy adjustment on the sash stay by means of a double-hexagon-head screw and 4mm Allen key

Various adjustment possibilities Straightforward lateral and height adjustment on the corner hinge

**No danger of catching your fingers!** The narrow gap on the hinge-side reduces the risk of catching your fingers