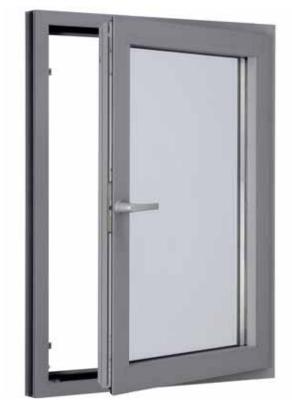

## Nothing detracts from the window's aesthetics.

Regarding design and functionality Roto AluVision T600 sets new standards with a fully concealed hinge-side. That is to say, no visible hinges from the outside, nothing detracts from the window's aesthetics. All components are fully integrated in the window frame and sash. Roto AluVision T600 is definitely the most elegant, concealed hardware system for large aluminium windows.

## Large opening angle of 100 degrees.

Others also offer concealed hinge sides. However you'll find it hard to find a window opening distance that's larger than 90°. Roto AluVision T600 provides a wider opening. You can open the large aluminium windows up to a maximum angle of 100 degrees, enabling an unrestricted view. Further designrelated advantage: Unlike conventional concealed aluminium hardware, Roto AluVision T600 enables the sash to open fully, which results in a clear, unobstructed view.