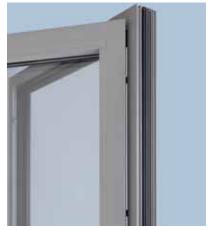

## Nothing detracts from the window's aesthetics.

Regarding design and functionality Roto AluVision T600 sets new standards with a fully concealed hinge-side. That is to say, no visible hinges from the outside, nothing detracts from the window's aesthetics. All components are fully integrated in the window frame and sash. Roto AluVision T600 is definitely the most elegant, concealed hardware system for large aluminium windows.

## Large opening angle of 100 degrees.

Others also offer concealed hinge sides. However you'll find it hard to find a window opening distance that's larger than 90°. Roto AluVision T600 provides a wider opening. You can open the large aluminium windows up to a maximum angle of 100 degrees, enabling an unrestricted view. Further designrelated advantage: Unlike conventional concealed aluminium hardware, Roto AluVision T600 enables the sash to open fully, which results in a clear, unobstructed view.