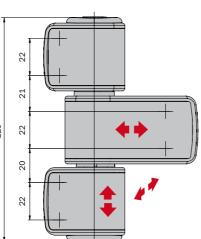

#### **Adjustment possibilities** BKV 80 / 120 ATB

- · Linear lateral adjustment: +/- 3 mm
- · Height adjustment: + 3 mm
- Compression adjustment: +/- 0,75 mm

All adjustments on the fitted door can be carried out by one person without having to remove the sash / frame cover