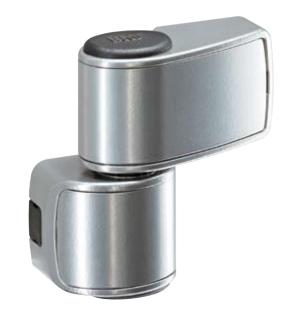

# **BKV 80 / 120 ATB**

The door hinge system for Aluminium residential doors: Perfected design, technology and function

## aluminium doors

- The optimum 3D hinge for all common aluminium door profile systems up to 120 kg
- As-delivered condition, pre-assembled in zero position DIN L/R, sold in packs of 6
- Linear adjustment with no optical change to the hinge body
- Modular design, combination of different hinge and accessory modules