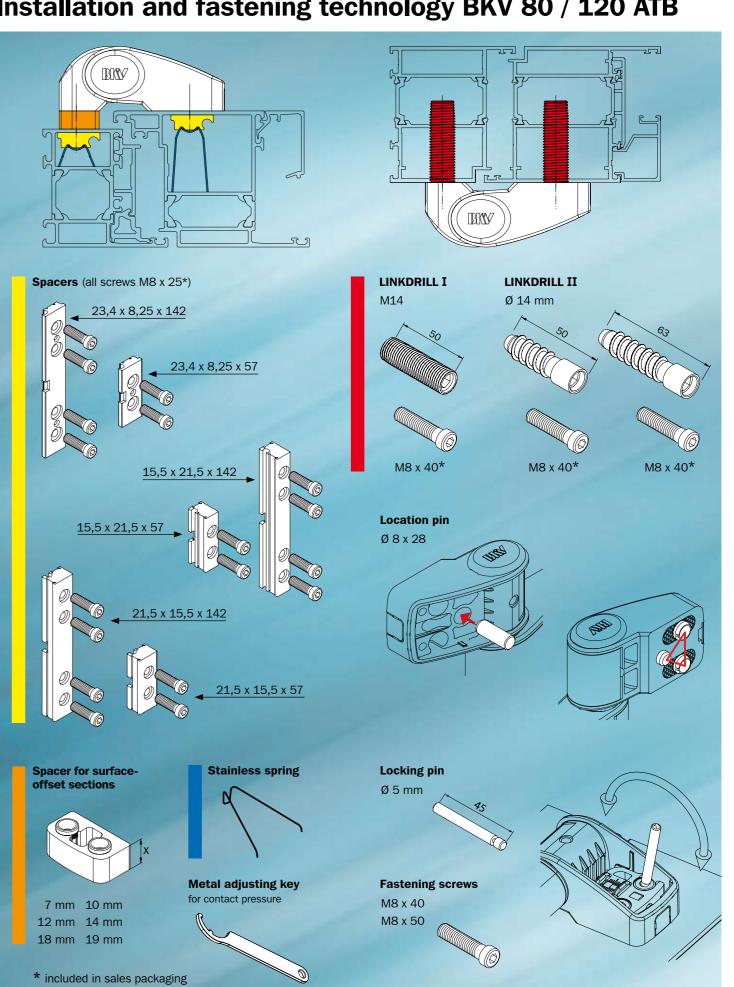

## Installation and fastening technology BKV 80 / 120 ATB

The fastening program for BKV 80 / 120 ATB rounds off the modular product concept for a wide variety of possible

#### Spacers

- A classic in fastening technology
- Great stability thanks to special aluminium alloy

#### LINKDRILL I

 High-quality and economic application

insulated systems

- Suitable for almost all conventionally
- No deformation of section walls

#### LINKDRILL II

- Can be directly fastened to the aluminium shell of woodalu systems, outward
- opening, very easily Short installation times

#### Location pin

- · Optionally used for highly frequented doors
- · Generates a heavy

### Locking pin

• To additionally secure the screw connection of external hinges