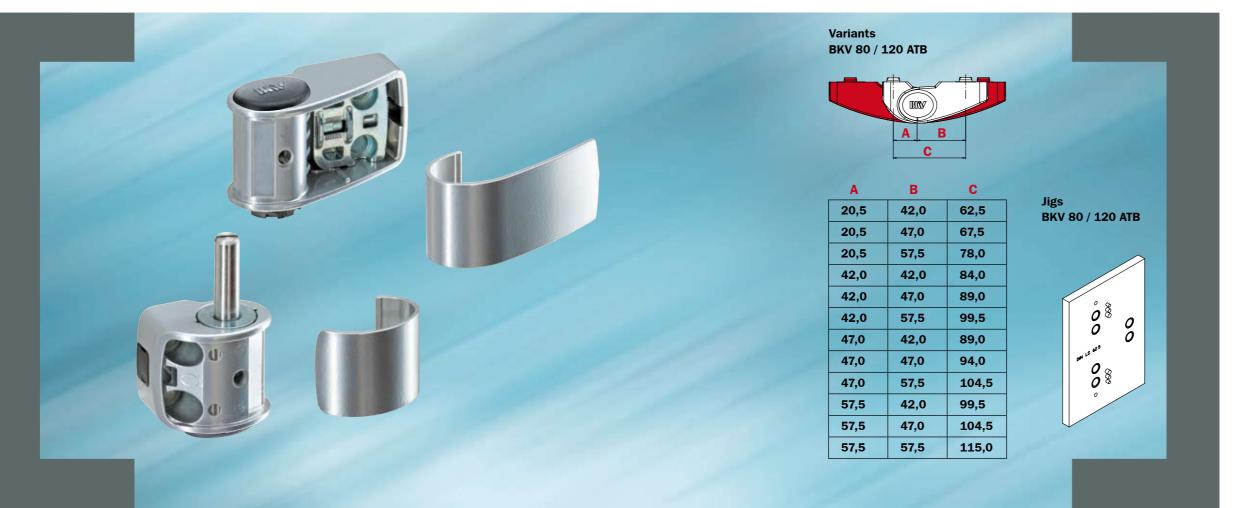

# **BKV 80 / 120 ATB**

The door hinge system for Aluminium residential doors: Perfected design, technology and function