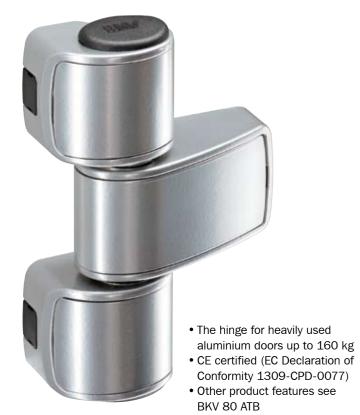

### **BKV 80 ATB**

## aluminium doors

- The optimum 3D hinge for all common aluminium door profile systems up to 120 kg
- As-delivered condition, pre-assembled in zero position DIN L/R, sold in packs of 6
- Linear adjustment with no optical change to the hinge body
- Modular design, combination of different hinge and accessory modules

#### Other product features:

opening doors Maintenance-free, bearing

Testing

EN 1935

according to

- bushes with Teflon
- Patented, surrounding wing and frame cover plate of aluminium (EP 1 023 515 B1)

#### **Adjustment possibilities** BKV 80 / 120 ATB

- · Linear lateral adjustment: +/- 3 mm
- · Height adjustment: + 3 mm
- Compression adjustment: +/- 0,75 mm

All adjustments on the fitted door can be carried out by one person without having to remove the sash / frame cover

- For inward and outward
- of die cast material Trend-setting surface finish

- 3D-adjustment of the

fitted door by one person

Modern hinge housing design