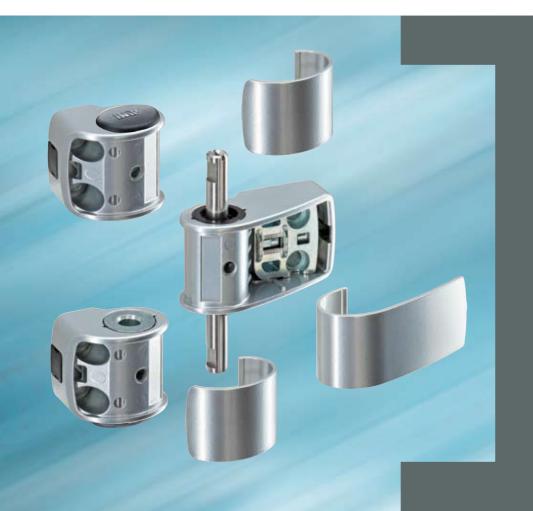

# **BKV 80 / 120 ATB**

The door hinge system for Aluminium residential doors: Perfected design, technology and function

## aluminium doors

- The optimum 3D hinge for all common aluminium door profile systems up to 120 kg
- As-delivered condition, pre-assembled in zero position DIN L/R, sold in packs of 6
- Linear adjustment with no optical change to the hinge body
- Modular design, combination of different hinge and accessory modules

- For inward and outward
- of die cast material Trend-setting surface finish

- 3D-adjustment of the

fitted door by one person

Modern hinge housing design