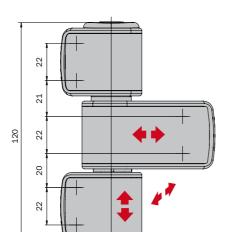

#### **Adjustment possibilities** BKV 80 / 120 ATB

- · Linear lateral adjustment: +/- 3 mm
- · Height adjustment: + 3 mm
- Compression adjustment: +/- 0,75 mm

All adjustments on the fitted door can be carried out by one person without having to remove the sash / frame cover