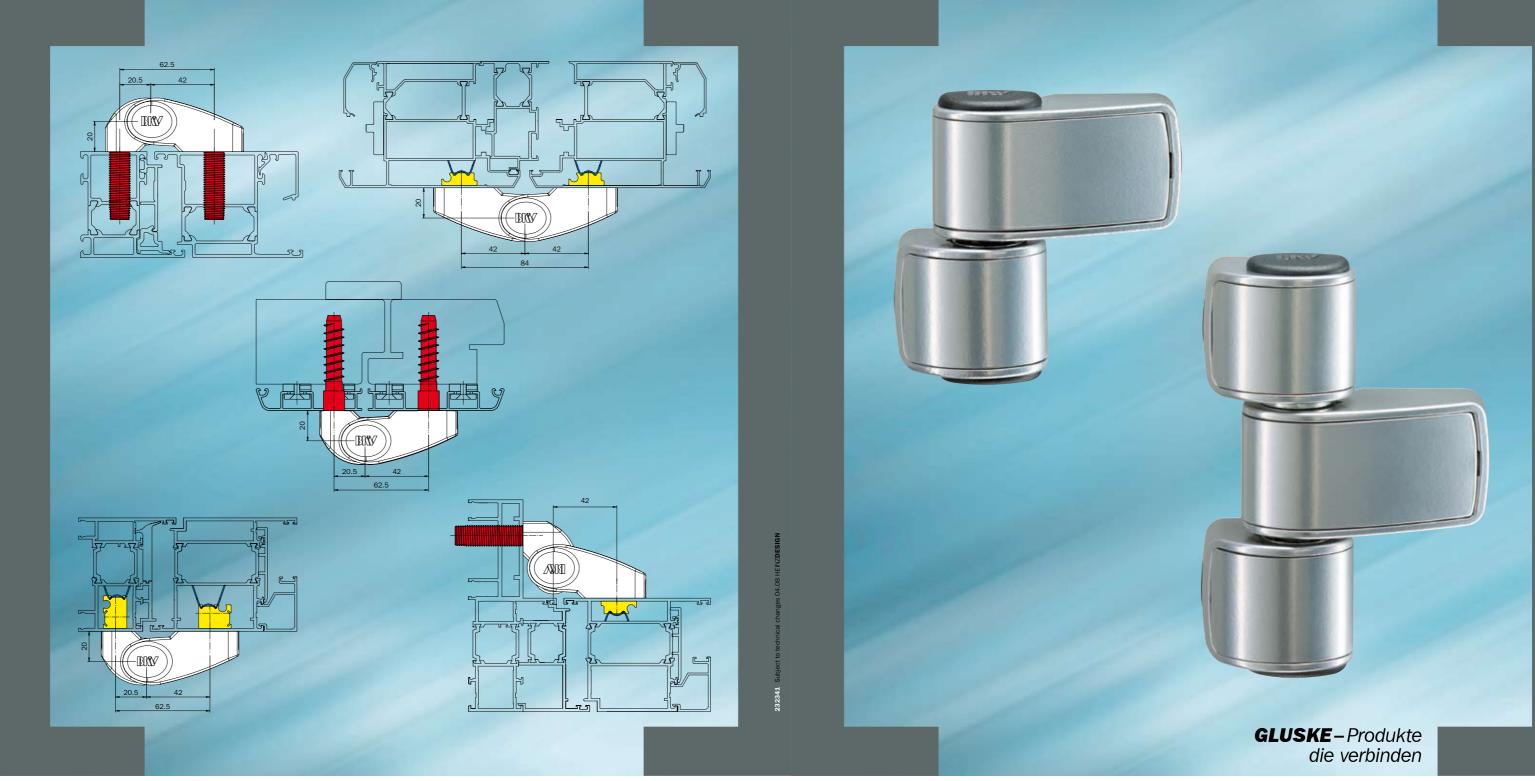

## Installation and fastening technology BKV 80 / 120 ATB

The fastening program for BKV 80 / 120 ATB rounds off the modular product concept for a wide variety of possible

#### Spacers

- A classic in fastening technology
- Great stability thanks to special aluminium alloy

#### LINKDRILL I

 High-quality and economic application

insulated systems

- Suitable for almost all conventionally
- No deformation of section walls

#### LINKDRILL II

- Can be directly fastened to the aluminium shell of woodalu systems, outward
- opening, very easily Short installation times

#### Location pin

- · Optionally used for highly frequented doors
- · Generates a heavy

### Locking pin

• To additionally secure the screw connection of external hinges