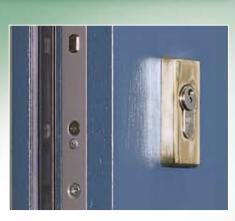

## **Profile assembly screw**

with cap for joining plastic profiles.

The **FEX®-P** profile assembly screw is a simple and efficient fastening device for the joining of PVC frame profiles. After the frame elements have been joined, aligned and secured, a 4mm hole is drilled into the first reinforcement layer of the subframe.

The two frames are then secured to each other with **FEX®-P** screws that provide a permanent and flush joint thanks to the 25-mm ground thread.

| Dimensions             |          |                        |                        |                        | Recess   | Pack size  |                  |
|------------------------|----------|------------------------|------------------------|------------------------|----------|------------|------------------|
| Nom. Ø                 | Length   | Thread<br>length       | Head Ø                 | Head<br>height         | Bit size | ABC box    | Master<br>carton |
| d <sub>n</sub><br>[mm] | <br>[mm] | l <sub>g</sub><br>[mm] | d <sub>k</sub><br>[mm] | h <sub>k</sub><br>[mm] |          | [quantity] | [quantity]       |
| 5,0                    | 65       | 25                     | 9,4                    | 2                      | H 2      | 200        | 2.000            |
| 5,0                    | 80       | 25                     | 9,4                    | 2                      | H 2      | 200        | 2.000            |
|                        |          |                        | ,                      | _                      | =        |            |                  |
| 5,0                    | 95       | 25                     | 9,4                    | 2                      | H 2      | 200        | 2.000            |