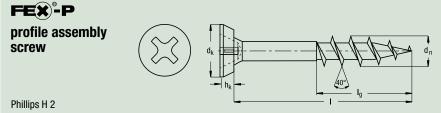

### Profile assembly screw for joining plastic profiles

### FEX<sup>®</sup>-P: Assembly screw with coarse thread and ground serrations

- Flat countersunk head screw with ground serrations
- With cap
- Equipped with self-centering point

ſ

0

6

69

The two frames are then secured to each other with **FEX®-P** screws that provide a permanent and flush joint thanks to the 25-mm ground thread.

| Dimensions             |          |                        |                        |                        | Recess   | Pack size  |                  |
|------------------------|----------|------------------------|------------------------|------------------------|----------|------------|------------------|
| Nom. Ø                 | Length   | Thread<br>length       | Head Ø                 | Head<br>height         | Bit size | ABC box    | Master<br>carton |
| d <sub>n</sub><br>[mm] | <br>[mm] | l <sub>g</sub><br>[mm] | d <sub>k</sub><br>[mm] | h <sub>k</sub><br>[mm] |          | [quantity] | [quantity]       |
| 5,0                    | 65       | 25                     | 9,4                    | 2                      | H 2      | 200        | 2.000            |
| 5,0                    | 80       | 25                     | 9,4                    | 2                      | H 2      | 200        | 2.000            |
|                        |          |                        | ,                      | _                      | =        |            |                  |
| 5,0                    | 95       | 25                     | 9,4                    | 2                      | H 2      | 200        | 2.000            |

# Assembly screw with cap for joining plastic profiles.

- Thread: Special thread, 40° flank angle, with long threadless shank, for joining two profiles together.
- Corrosion protection: Zink plated, yellow galvanised, minimum plating thickness 8 μm.
- Point: Self-centering point for fast and reliable guidance.