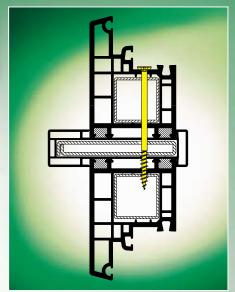

## **Profile assembly screw**

with cap for joining plastic profiles.

The **FEX®-P** profile assembly screw is a simple and efficient fastening device for the joining of PVC frame profiles. After the frame elements have been joined, aligned and secured, a 4mm hole is drilled into the first reinforcement layer of the subframe.

The two frames are then secured to each other with **FEX®-P** screws that provide a permanent and flush joint thanks to the 25-mm ground thread.

| Dimensions             |          |                        |                        |                        | Recess   | Pack size  |                  |
|------------------------|----------|------------------------|------------------------|------------------------|----------|------------|------------------|
| Nom. Ø                 | Length   | Thread<br>length       | Head Ø                 | Head<br>height         | Bit size | ABC box    | Master<br>carton |
| d <sub>n</sub><br>[mm] | <br>[mm] | l <sub>g</sub><br>[mm] | d <sub>k</sub><br>[mm] | h <sub>k</sub><br>[mm] |          | [quantity] | [quantity]       |
| 5,0                    | 65       | 25                     | 9,4                    | 2                      | H 2      | 200        | 2.000            |
| 5,0                    | 80       | 25                     | 9,4                    | 2                      | H 2      | 200        | 2.000            |
|                        |          |                        | ,                      | _                      | =        |            |                  |
| 5,0                    | 95       | 25                     | 9,4                    | 2                      | H 2      | 200        | 2.000            |

# Assembly screw with cap for joining plastic profiles.

- Thread: Special thread, 40° flank angle, with long threadless shank, for joining two profiles together.
- Corrosion protection: Zink plated, yellow galvanised, minimum plating thickness 8 μm.
- Point: Self-centering point for fast and reliable guidance.