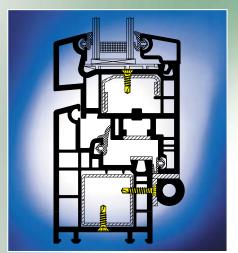

### Metal core fastening for single-wall profiles

The window frame-drilling screw for fastening single-walled uPVC profiles with reinforcement fitted up against the reinforcement chamber. The ribbed head underside makes countersinking the screw flush to the surface easier.