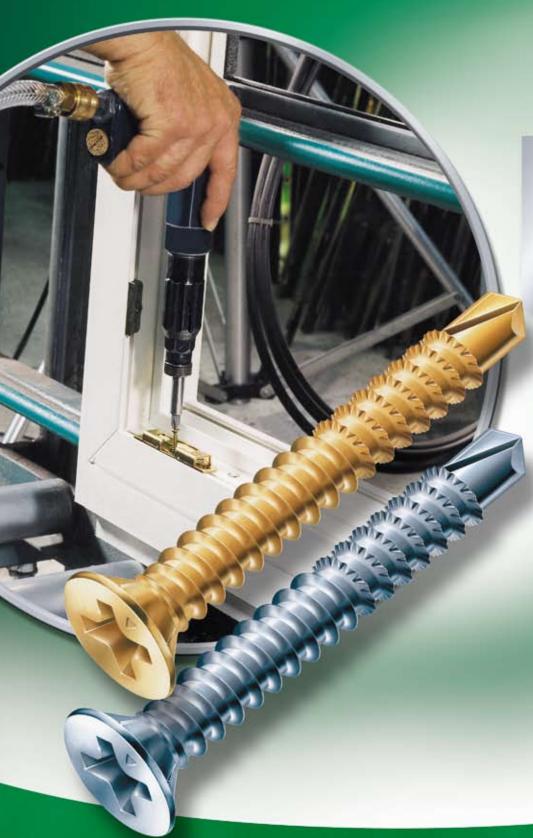

# The window frame-drilling screw

for fastening single-walled uPVC profiles.

## FEX®-A: Coarse thread with ground serrations

- Flat head with ribs, drill point.
- For uPVC profiles with reinforcement fitted up against the reinforcement chamber.
- The ribbed head underside makes countersinking the screw flush to the surface easier.

### Metal core fastening for single-wall profiles

The window frame-drilling screw for fastening single-walled uPVC profiles with reinforcement fitted up against the reinforcement chamber. The ribbed head underside makes countersinking the screw flush to the surface easier.