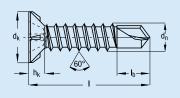

#### FEX®-A Flat head with ribbed underside

Metal core fastening in single-walled profiles

Phillips PH 2

| 1 mmp 111 L                           |             |                                          |                                    |                                  |                 |               |                   |
|---------------------------------------|-------------|------------------------------------------|------------------------------------|----------------------------------|-----------------|---------------|-------------------|
| Dimensionst                           |             |                                          |                                    |                                  | Torque transfer | Packing sizet |                   |
| Nominal<br>diameter<br>d <sub>n</sub> | Length<br>I | Drill point<br>lentgth<br>I <sub>b</sub> | Head<br>diameter<br>d <sub>k</sub> | Head<br>height<br>h <sub>k</sub> | Bit size        | ABC box       | Packing<br>carton |
| [mm]                                  | [mm]        | [mm]                                     | [mm]                               | [mm]                             |                 | [in pcs]      | [in pcs]          |
| 3,9                                   | 13          | 4,5                                      | 7,5                                | 2,3                              | H 2             | 1.000         | 10.000            |
| 3,9                                   | 16          | 4,5                                      | 7,5                                | 2,3                              | H 2             | 1.000         | 10.000            |
| 3,9                                   | 19          | 4,5                                      | 7,5                                | 2,3                              | H 2             | 1.000         | 10.000            |
| 3,9                                   | 22          | 4,5                                      | 7,5                                | 2,3                              | H 2             | 1.000         | 10.000            |
| 3,9                                   | 25          | 4,5                                      | 7,5                                | 2,3                              | H 2             | 1.000         | 10.000            |
| 3,9                                   | 32          | 4,5                                      | 7,5                                | 2,3                              | H 2             | 1.000         | 10.000            |
| 2.0                                   | 20          | 15                                       | 7.5                                | 2.2                              | Цο              | 1 000         | 10.000            |